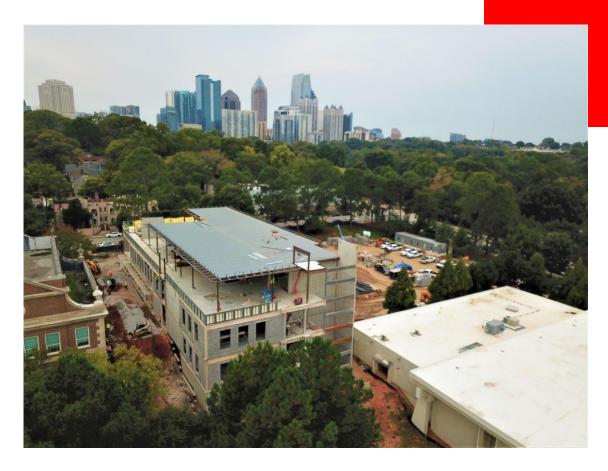

#### THIS WEEK

- MEP overhead on First Floor of new addition.
- MEP overhead on Second floor of new addition.
- Continue CMU install Second and Third Floor of new addition.
- Roof Decking Installed.
- Poured fourth floor column wraps of new addition.
- Continue Fire Sprinkler first floor.
- Completed 3<sup>rd</sup> Floor spray fireproofing.
- Foundations for Bridge connector steel
- Plumbing Rough-in third and fourth floor.
- Exterior metal framing.

#### Roof Decking Installed

Third Floor Fireproofing Completed