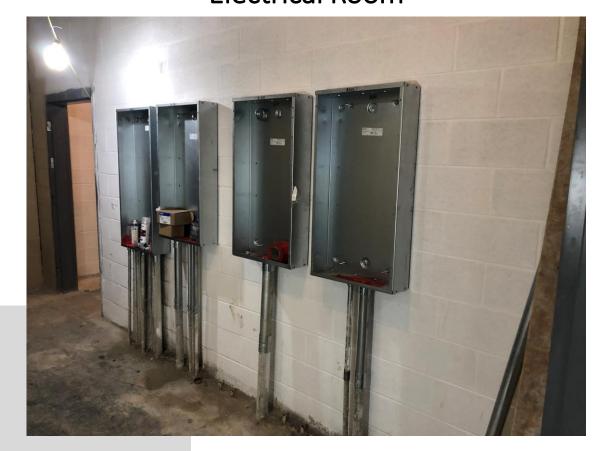

* 

• \$15,149,982.76

#### **SCHEDULE**

Completion Date

• July 29,2021

**Schedule Status** 

• On Schedule



#### **ADDITIONAL INFO**

- Scheduled Substantial Completion Date
  - July 29, 2021
- Completed By
  - Will Henry, PCG
- Copies To
  - Danny Gutlay, APS
  - Sandra Horton, APS
  - Katy Daugharty, CC
  - Bob Just, CC
  - John Rood, PCG
  - Darrell Bailey, PCG
  - Alex Johnson, PCG
  - Will Henry, PCG
  - Art Cofelice, PCG
  - Travis Disbro, PCG



#### **New Addition Progress**





**New Addition Progress** 



Cranes setting HVAC Units on Performance Gym Roof and for Roof steel at New Addition





New Chiller Set at Performance Gym



Exterior Framing Complete at New Patio





Sheathing Installed at New Addition South Patio



# New Panels Installed at Main Electrical Room





Third Floor CMU Wall Progress



#### Roof Decking Installed





Third Floor Fireproofing Completed