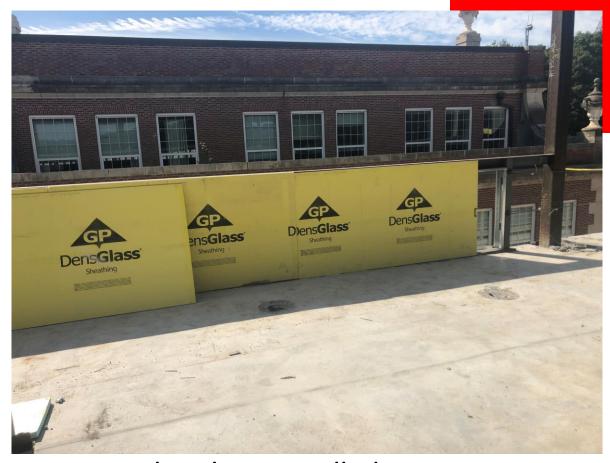

### Budget & Schedule

#### **BUDGET**

**Construction Budget** 

• \$34,900,000.00

**Budget Status** 

• \$15,149,982.76

#### **SCHEDULE**

Completion Date

• July 29,2021

**Schedule Status** 

• On Schedule



#### **ADDITIONAL INFO**

- Scheduled Substantial Completion Date
  - July 29, 2021
- Completed By
  - Will Henry, PCG
- Copies To
  - Danny Gutlay, APS
  - Sandra Horton, APS
  - Katy Daugharty, CC
  - Bob Just, CC
  - John Rood, PCG
  - Darrell Bailey, PCG
  - Alex Johnson, PCG
  - Will Henry, PCG
  - Art Cofelice, PCG
  - Travis Disbro, PCG



#### **New Addition Progress**





**New Addition Progress** 



Cranes setting HVAC Units on Performance Gym Roof and for Roof steel at New Addition





New Chiller Set at Performance Gym



Exterior Framing Complete at New Patio





Sheathing Installed at New Addition South Patio



# New Panels Installed at Main Electrical Room





Third Floor CMU Wall Progress



#### Roof Decking Installed





Third Floor Fireproofing Completed