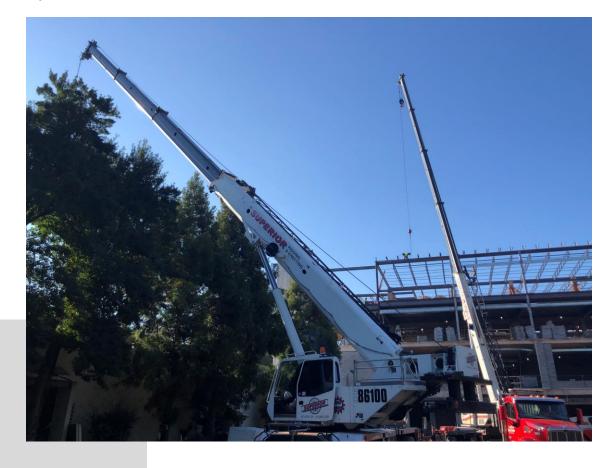

#### **New Addition Progress**

**New Addition Progress** 

Cranes setting HVAC Units on Performance Gym Roof and for Roof steel at New Addition

New Chiller Set at Performance Gym

Exterior Framing Complete at New Patio