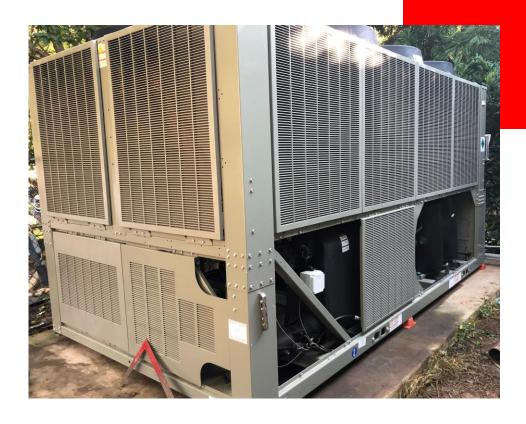

#### **New Addition Progress**

**New Addition Progress** 

Cranes setting HVAC Units on Performance Gym Roof and for Roof steel at New Addition

New Chiller Set at Performance Gym

Exterior Framing Complete at New Patio